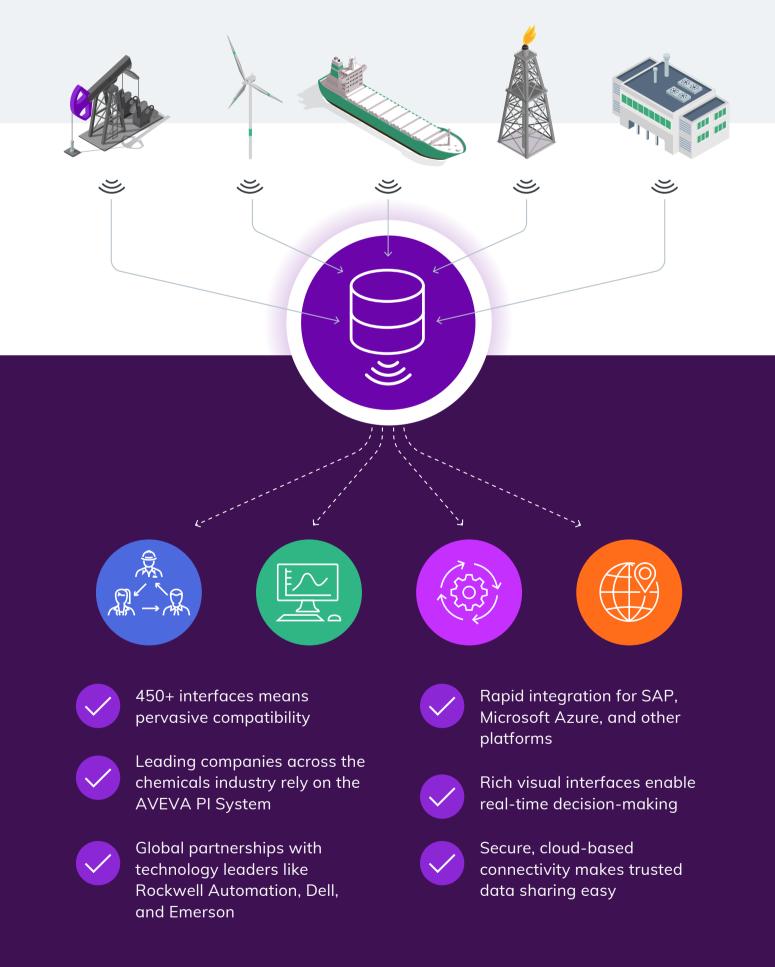

How the AVEVA PI System works

"The AVEVA PI System integrates all our equipment data at the enterprise level. That helps us increase productivity

and preserve the profitability of our ports."

Pradeep Gupta Project Director, Adani Ports